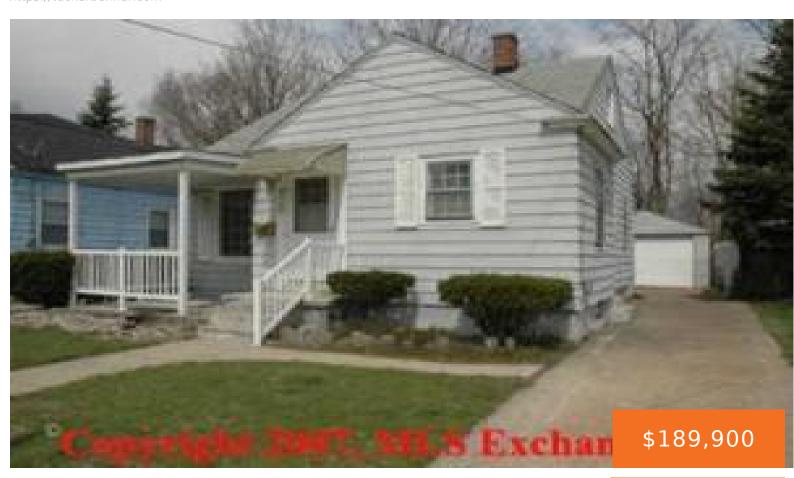

## 929, DICKINSON, GRAND RAPIDS, MI, 49507

https://tuckerbenner.com

3 bedrooms 1 bath 1.5 story with just over 900 sq ft. lower level basement space. Home currently has a tenant, plz do not knock on the door.

- 3 beds
- 1 bath
- Single Family Residence
- Residential
- Active
- 902 sq ft

### **Basics**

Category: Residential Type: Single Family Residence

Status: Active Bedrooms: 3 beds

Bathrooms: 1 bath Area: 902 sq ft

**Lot size: 0.11** sq ft **Year built:** 1945

Bathrooms Full: 1 Lot Size Acres: 0.11 acres