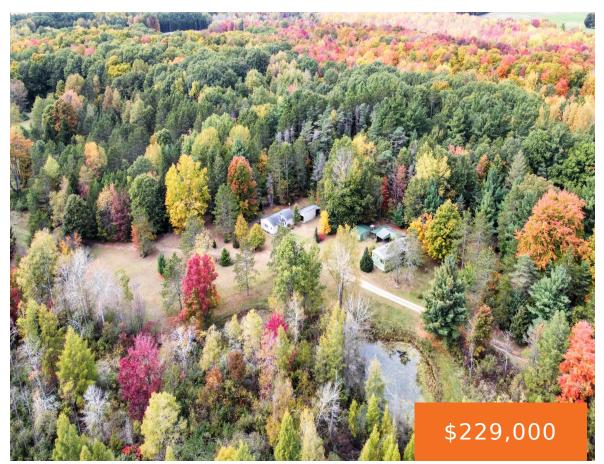

#### 9295, DICKINSON, WALKERVILLE, MI, 49459

https://tuckerbenner.com

Great opportunity! 10 beautiful and accessible acres with a private pond and two turn-key homes ready for multi-family living, hobby farming, a shared hunting camp, or income property. What started as a mobile home and a pole barn, are now two separate and lovingly updated 920 sq ft 2 bedroom homes. You can drive a [...]

**Bathrooms Full:** 1

**Rooms Total:** 12

**Bathrooms Half:** 1

Type: Single Family Residence

Bedrooms: 2 beds

**Area: 920** sq ft

Year built: 2002

Lot Size Acres: 10 acres

## **Amenities & Features**

Laundry Features: Main Level Waterfront Features: Pond

WaterSource: Well Appliances: Washer, Refrigerator, Range, Oven,

Microwave, Dryer

Lot Features: Recreational, Wooded Window Features: Insulated Windows