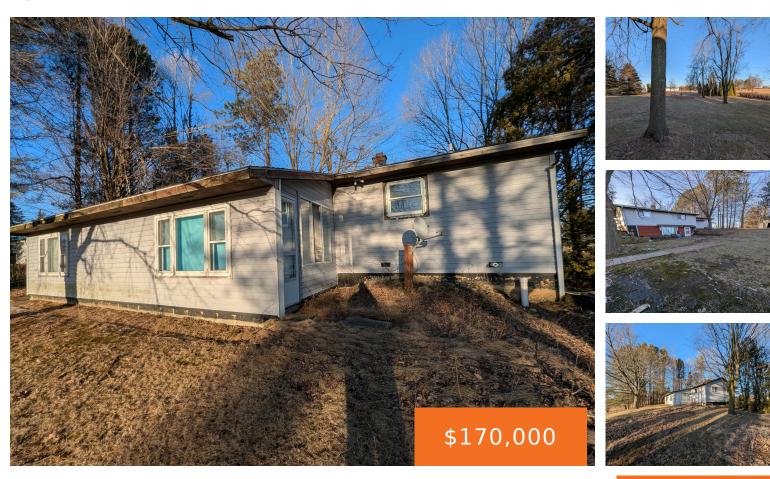

#### 9300, BEECHER, PITTSFORD, MI, 49271

https://tuckerbenner.com

Unlock the hidden charm of this family-sized gem! This 4 bedroom, 2 bathroom home is ready for your personal touch. With a main level open floor plan, there's room for everyone to spread out and enjoy. Imagine cozy evenings in the lower level family room with a beautiful fireplace. The home boasts charming rustic wood [...]

#### • 4 beds

- 2 baths
- Single Family Residence
- Residential
- Active
- 1176 sq ft

### Basics

Category: Residential Status: Active Bathrooms: 2 baths Lot size: 1.29 sq ft Lot Size Acres: 1.29 acres County: Hillsdale Type: Single Family Residence Bedrooms: 4 beds Area: 1176 sq ft Bathrooms Full: 2 Rooms Total: 8

# **Building Details**

Building Area Total: 992 sq ftConstruction Materials: Concrete, Vinyl Siding, Wood SidingArchitectural Style: RanchSewer: Septic TankHeating: Forced AirStories: 1Roof: AsphaltBasement: Walk-Out Access