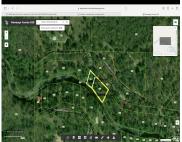

## **Basics**

Category: Land

**Status:** Active

Lot size: 0.72 sq ft

County: Newaygo

Type: Acreage

Bathrooms: 0 baths

Lot Size Acres: 0.72 acres

# **Miscellaneous**

CrossStreet: Newcosta & M82 Listing Terms: Cash, FHA, VA Loan, Conventional

Phone: (231)730-8781

Email: tuckerbennerteam@gmail.com

Address: 2747 Lakeshore Drive, Twin Lake, MI 49457