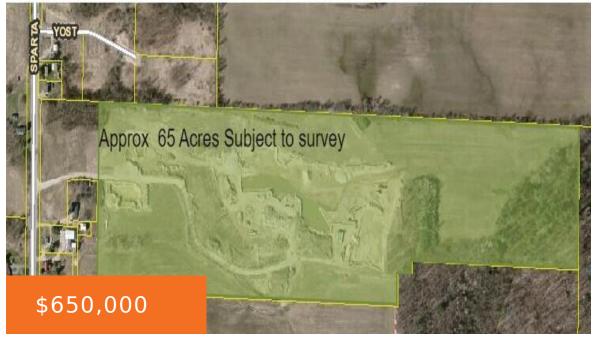

#### 9340, SPARTA, SPARTA, MI, 49345

https://tuckerbenner.com

Check out this 65 Acres of Rolling property set back off the main road. Many potential uses for further development or agricultural use. Zoned A 2. Access through private drive. Sand mining operation is coming to an end and reclamation process is in progress. Property adjoining Sparta Ave is available as a separate parcel, that [...]

# **Basics**

Category: Land

Status: Active

Lot size: 65 sq ft

County: Kent

Type: Acreage

Bathrooms: 0 baths

Lot Size Acres: 65 acres