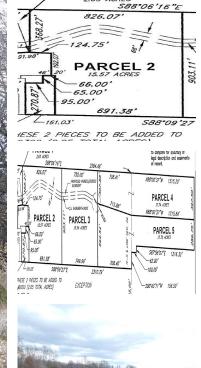

## **Basics**

Category: Land Type: Acreage

Status: Active Bathrooms: 0 baths

Lot size: 15.57 sq ft Lot Size Acres: 15.57 acres

County: Kent