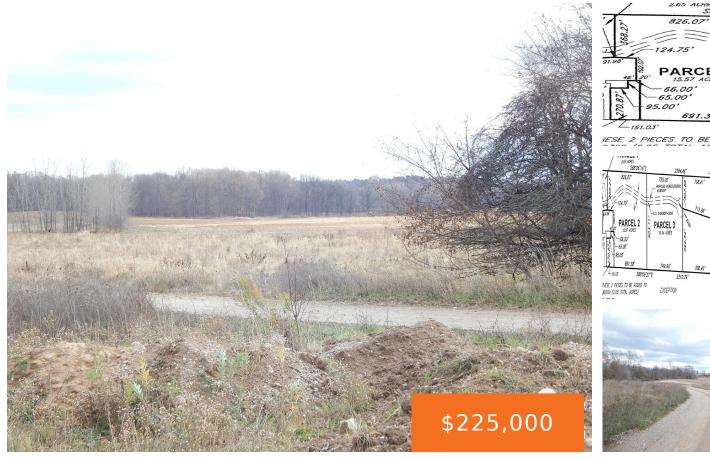

## **Basics**

Category: Land Type: Acreage

Status: Active Bathrooms: 0 baths

Lot size: 15.57 sq ft Lot Size Acres: 15.57 acres

County: Kent

#### **Amenities & Features**

**Utilities:** None **Lot Features:** Rolling Hills, Cleared, Cul-De-Sac, Tillable

## **Miscellaneous**

Road Surface Type: Unimproved CrossStreet: 11/12 Mile Rd

Listing Terms: Cash, Conventional