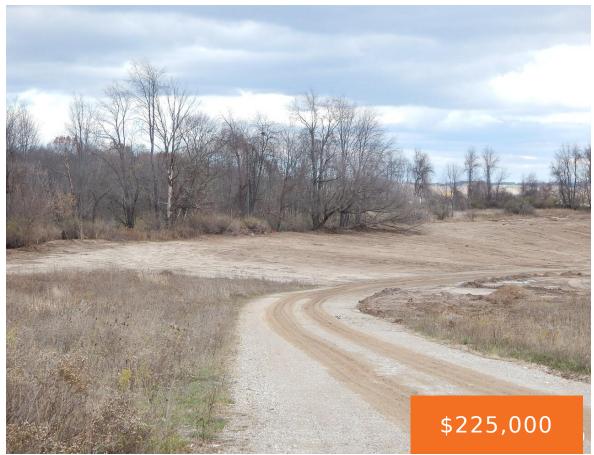

#### 93403, SPARTA, SPARTA, MI, 49345

https://tuckerbenner.com

EXCEPTION

Country Setting with awesome view and rolling hills, 15.54 Acres site overlooking the surrounding area. Easy access to Sparta Ave and M 37. Excavation work being completed over the next few months, top soil being pushed back.

## **Basics**

Category: Land

**Status:** Active

**Lot size: 15.54** sq ft

County: Kent

**Type:** Acreage

Bathrooms: 0 baths

Lot Size Acres: 15.54 acres

#### **Amenities & Features**

**Utilities:** None **Lot Features:** Rolling Hills, Cleared, Cul-De-Sac, Tillable