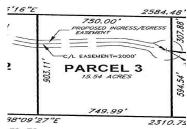

## **Basics**

Category: Land

**Status:** Active

**Lot size: 15.54** sq ft

County: Kent

**Type:** Acreage

Bathrooms: 0 baths

Lot Size Acres: 15.54 acres