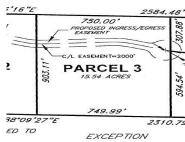

## **Basics**

Category: Land Type: Acreage

Status: Active Bathrooms: 0 baths

Lot size: 15.54 sq ft Lot Size Acres: 15.54 acres

County: Kent