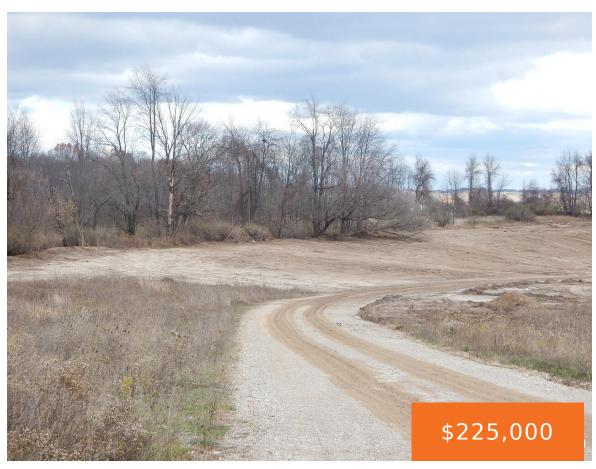

# 93403, SPARTA, SPARTA, MI, 49345

https://tuckerbenner.com

Country Setting with awesome view and rolling hills, 15.54 Acres site overlooking the surrounding area. Easy access to Sparta Ave and M 37. Excavation work being completed over the next few months, top soil being pushed back.