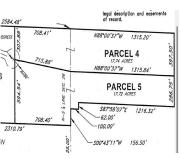

# **Basics**

Category: Land

**Status:** Active

**Lot size: 17.74** sq ft

County: Kent

Type: Acreage

Bathrooms: 0 baths

Lot Size Acres: 17.74 acres