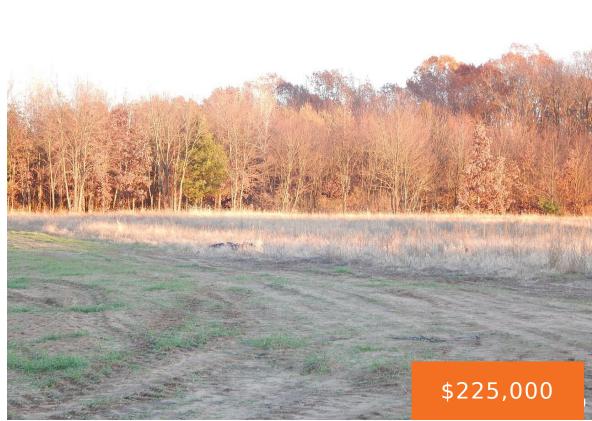

# 93405, SPARTA, SPARTA, MI, 49345

https://tuckerbenner.com

Peaceful Country Setting, 17.72 Acres of open and wooded land. End of Cul De Sac private drive. Excavation work will be completed over the next few months, top soil is being pushed back in place.

# **Basics**

Category: Land

**Status:** Active

**Lot size: 17.72** sq ft

County: Kent

**Type:** Acreage

Bathrooms: 0 baths

Lot Size Acres: 17.72 acres

### **Amenities & Features**

**Utilities:** None **Lot Features:** Cul-De-Sac, Tillable, Wooded