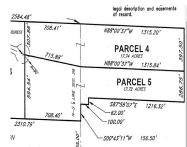

# **Basics**

Category: Land

**Status:** Active

**Lot size: 17.72** sq ft

County: Kent

**Type:** Acreage

Bathrooms: 0 baths

Lot Size Acres: 17.72 acres

### **Amenities & Features**

**Utilities:** None **Lot Features:** Cul-De-Sac, Tillable, Wooded