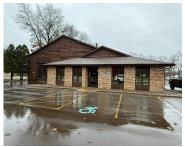

### 9340, SHAVER, PORTAGE, MI, 49024

https://tuckerbenner.com

Discover highly versatile flex space just minutes from US-131, offering the perfect combination of convenience and functionality. With suite sizes ranging from 1,300 SF to 30,000 SF, this property is tailored to meet the needs of businesses of all sizes. Each suite is equipped with overhead doors, making it an excellent choice for storage, warehousing, [...]

### **Basics**

Category: Commercial Lease Type: Industrial

Status: Active Bathrooms: 0 baths

**Lot size: 1.59** sq ft **Year built:** 1979

Lot Size Acres: 1.59 acres Business Type: Professional/Office, Manufacturing

# **Building Details**

**Building Area Total: 13998** sq ft **Sewer:** Public Sewer

**Heating:** Forced Air **Number Of Buildings:** 1