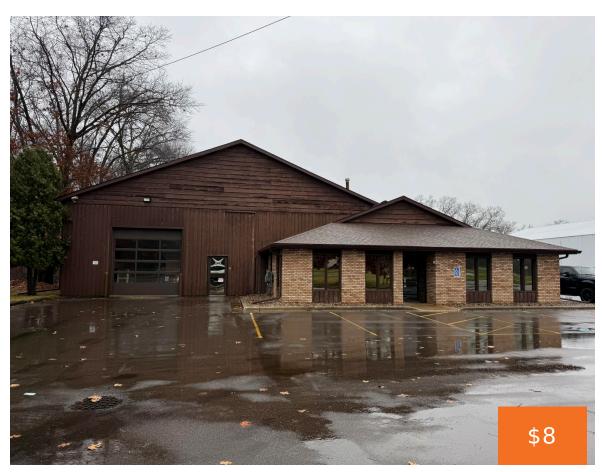

### 9340, SHAVER, PORTAGE, MI, 49024

https://tuckerbenner.com

Discover highly versatile flex space just minutes from US-131, offering the perfect combination of convenience and functionality. With suite sizes ranging from 1,300 SF to 30,000 SF, this property is tailored to meet the needs of businesses of all sizes. Each suite is equipped with overhead doors, making it an excellent choice for storage, warehousing, [...]

### **Basics**

Category: Commercial Lease Type: Industrial

Status: Active Bathrooms: 0 baths

**Lot size: 1.59** sq ft **Year built:** 1979

Lot Size Acres: 1.59 acres Business Type: Professional/Office, Manufacturing

# **Building Details**

**Building Area Total: 13998** sq ft **Sewer:** Public Sewer

**Heating:** Forced Air **Number Of Buildings:** 1