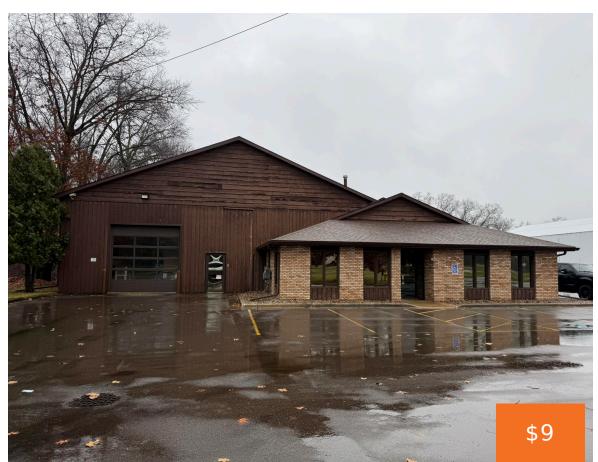

### 9340, SHAVER, PORTAGE, MI, 49024

https://tuckerbenner.com

Discover highly versatile flex space just minutes from US-131, offering the perfect combination of convenience and functionality. With suite sizes ranging from 1,300 SF to 30,000 SF, this property is tailored to meet the needs of businesses of all sizes. Each suite is equipped with overhead doors, making it an excellent choice for storage, warehousing, [...]

### **Basics**

Category: Commercial Lease Type: Industrial

Status: Active Bathrooms: 0 baths

**Lot size: 1.59** sq ft **Year built:** 1979

Lot Size Acres: 1.59 acres Business Type: Professional/Office, Manufacturing

# **Building Details**

**Building Area Total: 8662** sq ft **Sewer:** Public Sewer

**Heating:** Forced Air **Number Of Buildings:** 1