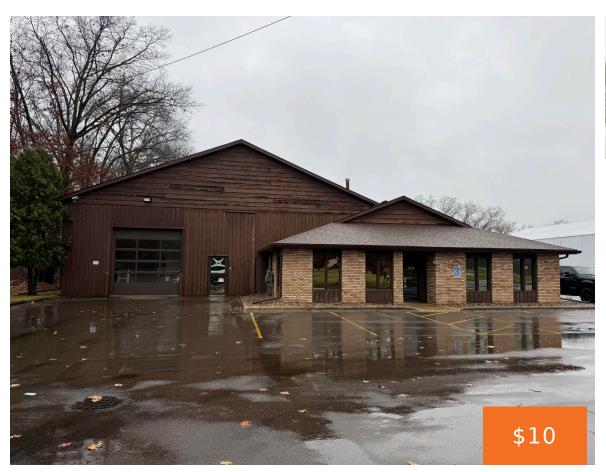

### 9340, SHAVER, PORTAGE, MI, 49024

https://tuckerbenner.com

Discover highly versatile flex space just minutes from US-131, offering the perfect combination of convenience and functionality. With suite sizes ranging from 1,300 SF to 30,000 SF, this property is tailored to meet the needs of businesses of all sizes. Each suite is equipped with overhead doors, making it an excellent choice for storage, warehousing, [...]

## Basics

Category: Commercial Lease Status: Active Lot size: 1.59 sq ft Lot Size Acres: 1.59 acres County: Kalamazoo Type: Office Bathrooms: 0 baths Year built: 1979 Business Type: Professional/Office

# **Building Details**

**Building Area Total: 2304** sq ft **Heating:** Forced Air Sewer: Public Sewer Number Of Buildings: 1