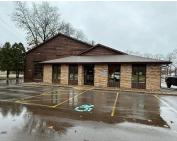

### 9340, SHAVER, PORTAGE, MI, 49024

https://tuckerbenner.com

Discover highly versatile flex space just minutes from US-131, offering the perfect combination of convenience and functionality. With suite sizes ranging from 1,300 SF to 30,000 SF, this property is tailored to meet the needs of businesses of all sizes. Each suite is equipped with overhead doors, making it an excellent choice for storage, warehousing, [...]

## Basics

Category: Commercial Lease Status: Active Lot size: 1.59 sq ft Lot Size Acres: 1.59 acres County: Kalamazoo Type: Office Bathrooms: 0 baths Year built: 1979 Business Type: Professional/Office

# **Building Details**

**Building Area Total: 2304** sq ft **Heating:** Forced Air Sewer: Public Sewer Number Of Buildings: 1