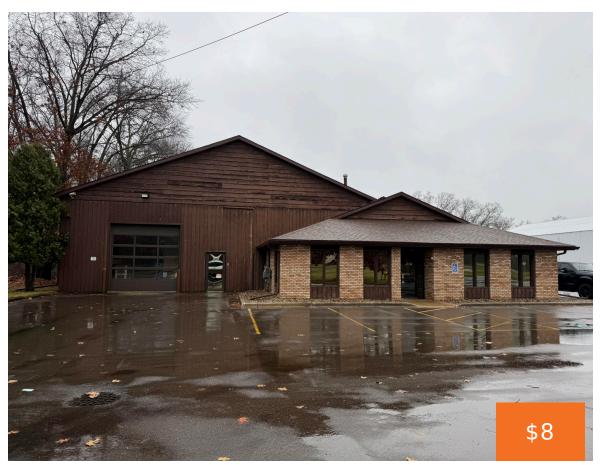

### 9340, SHAVER, PORTAGE, MI, 49024

https://tuckerbenner.com

Discover highly versatile flex space just minutes from US-131, offering the perfect combination of convenience and functionality. With suite sizes ranging from 1,300 SF to 30,000 SF, this property is tailored to meet the needs of businesses of all sizes. Each suite is equipped with overhead doors, making it an excellent choice for storage, warehousing, [...]

# **Building Details**

**Building Area Total: 13028** sq ft **Heating:** Forced Air

Sewer: Public Sewer Number Of Buildings: 1