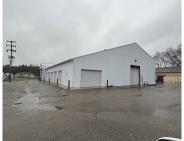

### 9340, SHAVER, PORTAGE, MI, 49024

https://tuckerbenner.com

Discover highly versatile flex space just minutes from US-131, offering the perfect combination of convenience and functionality. With suite sizes ranging from 1,300 SF to 30,000 SF, this property is tailored to meet the needs of businesses of all sizes. Each suite is equipped with overhead doors, making it an excellent choice for storage, warehousing, [...]