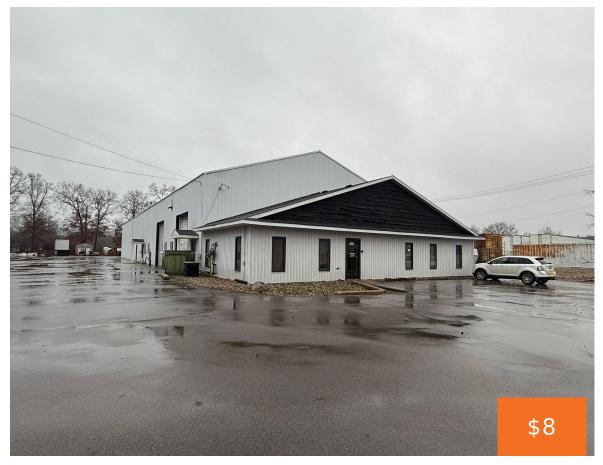

### 9340, SHAVER, PORTAGE, MI, 49024

https://tuckerbenner.com

Discover highly versatile flex space just minutes from US-131, offering the perfect combination of convenience and functionality. With suite sizes ranging from 1,300 SF to 30,000 SF, this property is tailored to meet the needs of businesses of all sizes. Each suite is equipped with overhead doors, making it an excellent choice for storage, warehousing, [...]