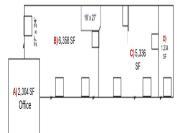

### 9340, SHAVER, PORTAGE, MI, 49024

https://tuckerbenner.com

Discover highly versatile flex space just minutes from US-131, offering the perfect combination of convenience and functionality. With suite sizes ranging from 1,300 SF to 30,000 SF, this property is tailored to meet the needs of businesses of all sizes. Each suite is equipped with overhead doors, making it an excellent choice for storage, warehousing, [...]

## **Building Details**

Building Area Total: 11694 sq ft

Heating: Forced Air

Sewer: Public Sewer Number Of Buildings: 1