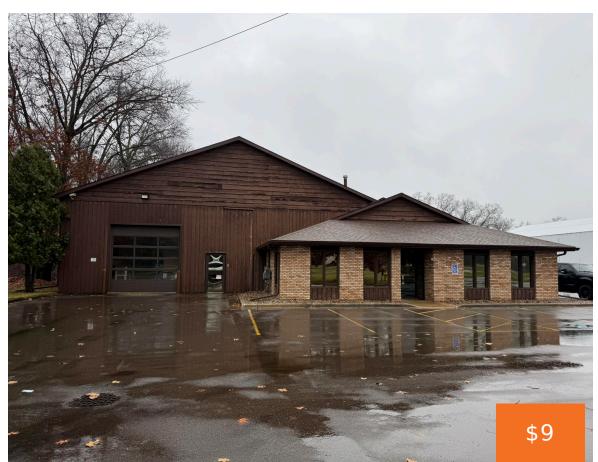

## 9340, SHAVER, PORTAGE, MI, 49024

https://tuckerbenner.com

Discover highly versatile flex space just minutes from US-131, offering the perfect combination of convenience and functionality. With suite sizes ranging from 1,300 SF to 30,000 SF, this property is tailored to meet the needs of businesses of all sizes. Each suite is equipped with overhead doors, making it an excellent choice for storage, warehousing, [...]

## **Basics**

Category: Commercial Lease Type: Industrial

Status: Active Bathrooms: 0 baths

**Lot size: 1.59** sq ft **Year built:** 1979

Lot Size Acres: 1.59 acres Business Type: Auto Service, Storage, Manufacturing

# **Building Details**

**Building Area Total: 6358** sq ft **Sewer:** Public Sewer

**Heating:** Forced Air **Number Of Buildings:** 1