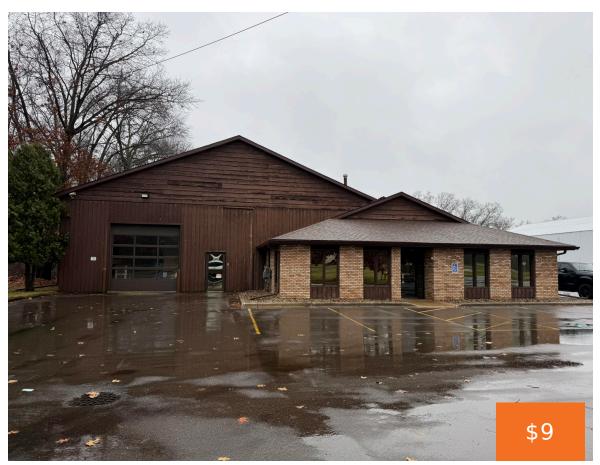

### 9340, SHAVER, PORTAGE, MI, 49024

https://tuckerbenner.com

Discover highly versatile flex space just minutes from US-131, offering the perfect combination of convenience and functionality. With suite sizes ranging from 1,300 SF to 30,000 SF, this property is tailored to meet the needs of businesses of all sizes. Each suite is equipped with overhead doors, making it an excellent choice for storage, warehousing, [...]

# **Building Details**

**Building Area Total: 6670** sq ft **Heating:** Forced Air Sewer: Public Sewer Number Of Buildings: 1