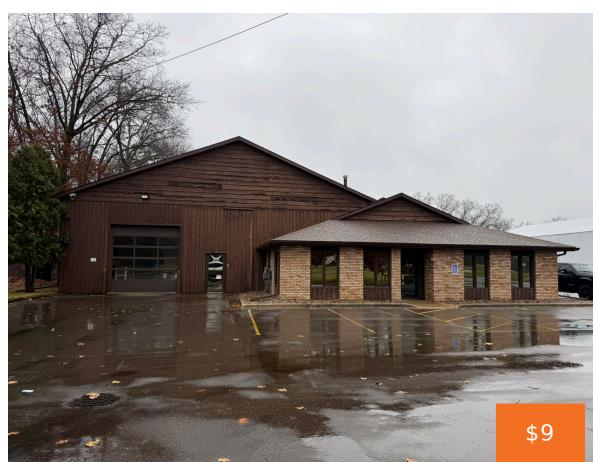

### 9340, SHAVER, PORTAGE, MI, 49024

https://tuckerbenner.com

Discover highly versatile flex space just minutes from US-131, offering the perfect combination of convenience and functionality. With suite sizes ranging from 1,300 SF to 30,000 SF, this property is tailored to meet the needs of businesses of all sizes. Each suite is equipped with overhead doors, making it an excellent choice for storage, warehousing, [...]

### **Basics**

Category: Commercial Lease Type: Industrial

Status: Active Bathrooms: 0 baths

**Lot size: 1.59** sq ft **Year built:** 1979

Lot Size Acres: 1.59 acres Business Type: Auto Service, Storage, Manufacturing

# **Building Details**

**Building Area Total: 5336** sq ft **Sewer:** Public Sewer

**Heating:** Forced Air **Number Of Buildings:** 1