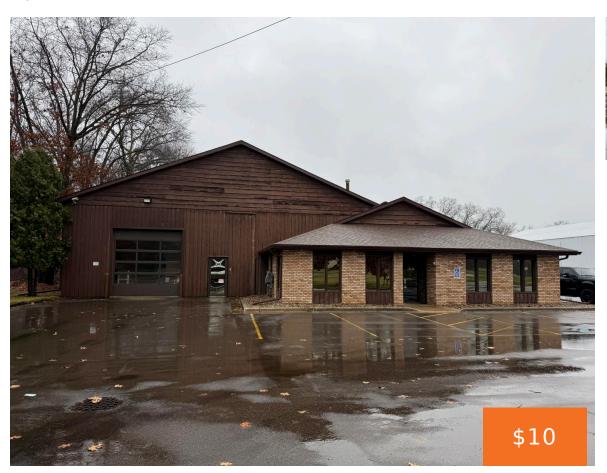

### 9340, SHAVER, PORTAGE, MI, 49024

https://tuckerbenner.com

Discover highly versatile flex space just minutes from US-131, offering the perfect combination of convenience and functionality. With suite sizes ranging from 1,300 SF to 30,000 SF, this property is tailored to meet the needs of businesses of all sizes. Each suite is equipped with overhead doors, making it an excellent choice for storage, warehousing, [...]

## Basics

Category: Commercial LeaseType: IndustrialStatus: ActiveBathrooms: 0 bathsLot size: 1.59 sq ftYear built: 1979Lot Size Acres: 1.59 acresBusiness Type: Auto Service, Storage, ManufacturingCounty: Kalamazoo

# **Building Details**

**Building Area Total: 1334** sq ft **Heating:** Forced Air Sewer: Public Sewer Number Of Buildings: 1