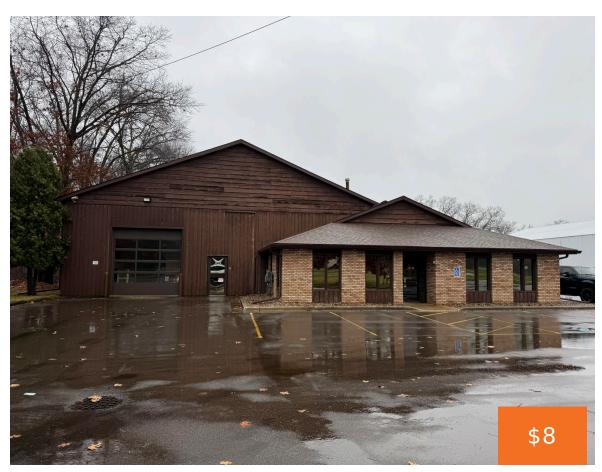

### 9340, SHAVER, PORTAGE, MI, 49024

https://tuckerbenner.com

Discover highly versatile flex space just minutes from US-131, offering the perfect combination of convenience and functionality. With suite sizes ranging from 1,300 SF to 30,000 SF, this property is tailored to meet the needs of businesses of all sizes. Each suite is equipped with overhead doors, making it an excellent choice for storage, warehousing, [...]

### **Basics**

Category: Commercial Lease Type: Industrial

Status: Active Bathrooms: 0 baths

**Lot size: 1.59** sq ft **Year built:** 1979

Lot Size Acres: 1.59 acres Business Type: Auto Service, Storage, Manufacturing

# **Building Details**

**Building Area Total: 15332** sq ft **Sewer:** Public Sewer

**Heating:** Forced Air **Number Of Buildings:** 1