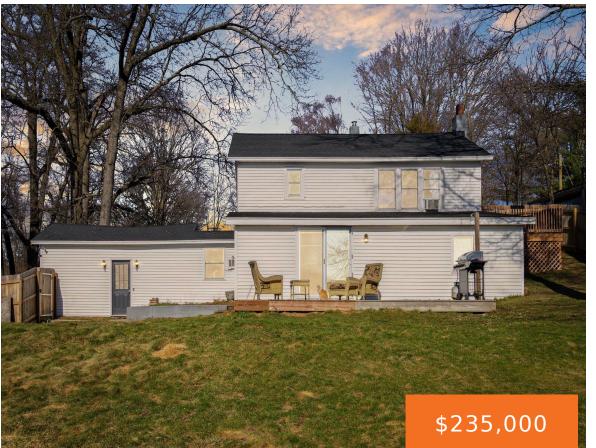

### 9349, LOST TRAIL, DELTON, MI, 49046

https://tuckerbenner.com

Lake life awaits with this stunning 4-bed, 2-bath updated home offering deeded access to all-sports Big Cedar Lake. Sitting on a double lot, recent updates include a new roof (2022), privacy fence, and tree removal for breathtaking, unobstructed lake views. Enjoy boating, fishing, and relaxing on the spacious deck, perfect for entertaining. The home features [...]

- 4 beds
- 2 baths
- Single Family
- Residence
- Residential
- Active
- 1580 sq ft

×

**Basics** 

×

### Call us now

Phone: (231)730-8781 Email: tuckerbennerteam@gmail.com Address: 2747 Lakeshore Drive, Twin Lake, MI 49457 Category: Residential Status: Active Bathrooms: 2 baths Lot size: 0.33 sq ft Bathrooms Full: 2 Rooms Total: 9 Type: Single Family Residence Bedrooms: 4 beds Area: 1580 sq ft Year built: 1958 Lot Size Acres: 0.33 acres County: Barry