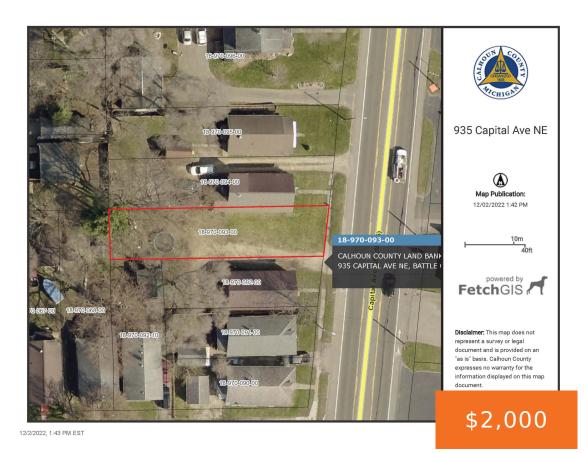

#### 935, CAPITAL, BATTLE CREEK, MI, 49017

https://tuckerbenner.com

Buildable lot in Pennfield. Buyer responsible for checking with local municipalities for building requirements if you choose to develop. All info is believed to be accurate; it is up to the buyer to verify all info.

### **Basics**

Category: Land Type: Lot

Status: Active Bathrooms: 0 baths

Lot size: 0.1 sq ft Lot Size Acres: 0.1 acres

County: Calhoun