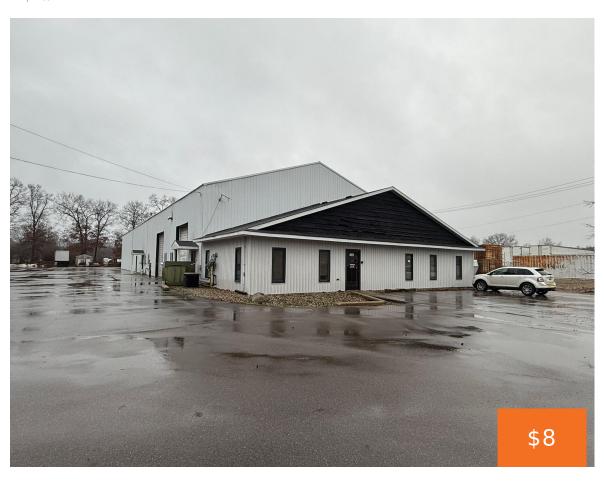

## 9350, SHAVER, PORTAGE, MI, 49024

https://tuckerbenner.com

Discover highly versatile flex space just minutes from US-131, offering the perfect combination of convenience and functionality. With suite sizes ranging from 1,300 SF to 30,000 SF, this property is tailored to meet the needs of businesses of all sizes. Each suite is equipped with overhead doors, making it an excellent choice for storage, warehousing, [...]

### **Basics**

Category: Commercial Lease Type: Industrial

Status: Active Bathrooms: 0 baths

**Lot size: 2.98** sq ft **Year built:** 1980

Lot Size Acres: 2.98 acres Business Type: Professional Service, Professional/Office,

# **Building Details**

**Building Area Total: 28422** sq ft **Sewer:** Public Sewer

**Heating:** Forced Air **Number Of Buildings:** 2