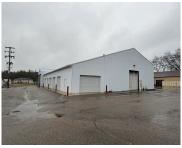

## 9350, SHAVER, PORTAGE, MI, 49024

https://tuckerbenner.com

Discover highly versatile flex space just minutes from US-131, offering the perfect combination of convenience and functionality. With suite sizes ranging from 1,300 SF to 30,000 SF, this property is tailored to meet the needs of businesses of all sizes. Each suite is equipped with overhead doors, making it an excellent choice for storage, warehousing, [...]

# **Building Details**

**Building Area Total: 28422** sq ft **Sewer:** Public Sewer

**Heating:** Forced Air **Number Of Buildings:** 2