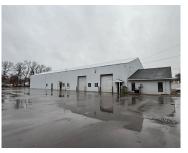

## 9350, SHAVER, PORTAGE, MI, 49024

https://tuckerbenner.com

Discover highly versatile flex space just minutes from US-131, offering the perfect combination of convenience and functionality. With suite sizes ranging from 1,300 SF to 30,000 SF, this property is tailored to meet the needs of businesses of all sizes. Each suite is equipped with overhead doors, making it an excellent choice for storage, warehousing, [...]

# **Building Details**

**Building Area Total: 28422** sq ft **Sewer:** Public Sewer

**Heating:** Forced Air **Number Of Buildings:** 2