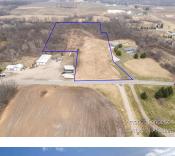

#### 9350, PEACH RIDGE, SPARTA, MI, 49345

https://tuckerbenner.com

Experience the pinnacle of country living! This stunning 11-acre buildable parcel is the perfect canvas for your executive dream home. With its gently rolling terrain, sparkling stream, and serene wooded habitat, you'll wake up to breathtaking views from your deck each morning. Imagine starting your day watching the sunrise over this idyllic landscape—your perfect retreat [...]

### Basics

Category: Land Status: Active Lot size: 11.76 sq ft County: Kent Type: Acreage Bathrooms: 0 baths Lot Size Acres: 11.76 acres

# **Amenities & Features**

Utilities: Natural Gas Available, Electricity Available, None Waterfront Features: Stream/Creek

Lot Features: Rolling Hills, Buildable, Wooded