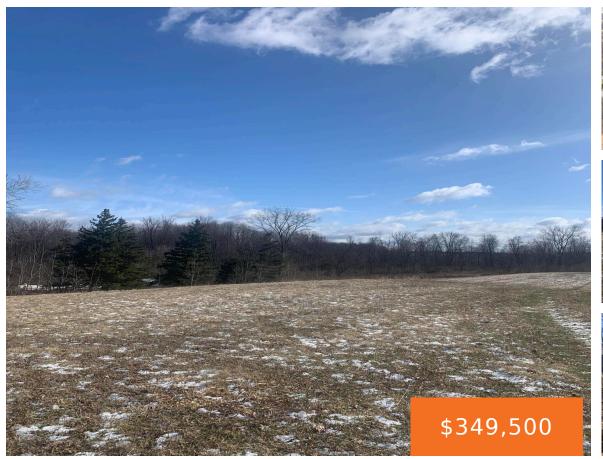

#### 9350, PEACH RIDGE, SPARTA, MI, 49345

https://tuckerbenner.com

Experience the pinnacle of country living! This stunning 11-acre buildable parcel is the perfect canvas for your executive dream home. With its gently rolling terrain, sparkling stream, and serene wooded habitat, you'll wake up to breathtaking views from your deck each morning. Imagine starting your day watching the sunrise over this idyllic landscape—your perfect retreat [...]

### Basics

Category: Land Status: Active Lot size: 11.76 sq ft County: Kent Type: Acreage Bathrooms: 0 baths Lot Size Acres: 11.76 acres