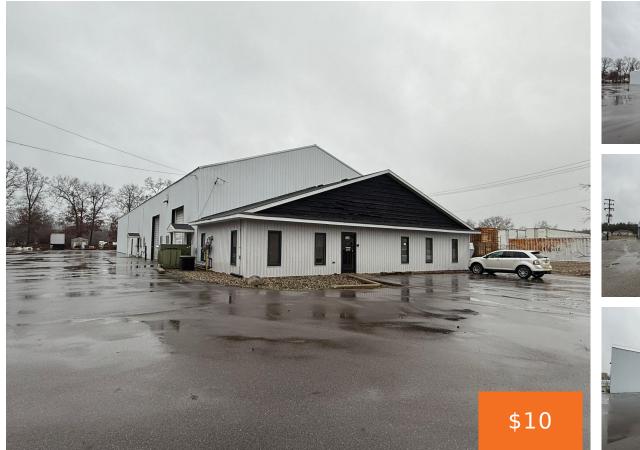

### 9350, SHAVER, PORTAGE, MI, 49024

https://tuckerbenner.com

Discover highly versatile flex space just minutes from US-131, offering the perfect combination of convenience and functionality. With suite sizes ranging from 1,300 SF to 30,000 SF, this property is tailored to meet the needs of businesses of all sizes. Each suite is equipped with overhead doors, making it an excellent choice for storage, warehousing, [...]

## Basics

Category: Commercial LeaseType: IndustrialStatus: ActiveBathrooms: 0 bathsLot size: 1.39 sq ftYear built: 1980Lot Size Acres: 1.39 acresBusiness Type: Professional/Office, ManufacturingCounty: Kalamazoo

# **Building Details**

**Building Area Total: 11368** sq ft **Heating:** Forced Air

Sewer: Public Sewer Number Of Buildings: 1

WaterSource:

Public