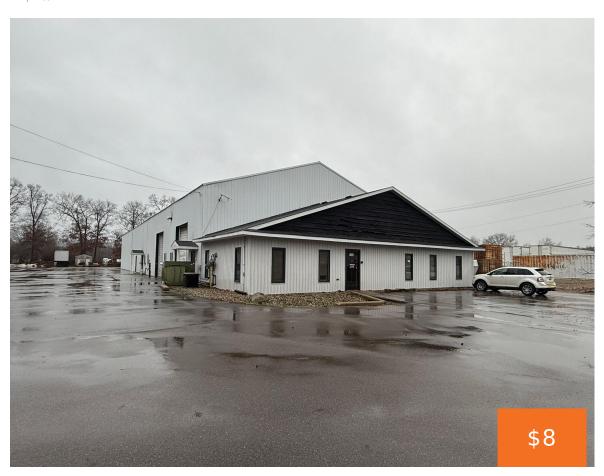

## 9350, SHAVER, PORTAGE, MI, 49024

https://tuckerbenner.com

Discover highly versatile flex space just minutes from US-131, offering the perfect combination of convenience and functionality. With suite sizes ranging from 1,300 SF to 30,000 SF, this property is tailored to meet the needs of businesses of all sizes. Each suite is equipped with overhead doors, making it an excellent choice for storage, warehousing, [...]

# **Building Details**

**Building Area Total: 11368** sq ft **Sewer:** Public Sewer

**Heating:** Forced Air **Number Of Buildings:** 1