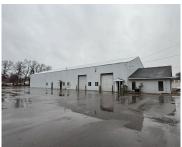

## 9350, SHAVER, PORTAGE, MI, 49024

https://tuckerbenner.com

Discover highly versatile flex space just minutes from US-131, offering the perfect combination of convenience and functionality. With suite sizes ranging from 1,300 SF to 30,000 SF, this property is tailored to meet the needs of businesses of all sizes. Each suite is equipped with overhead doors, making it an excellent choice for storage, warehousing, [...]

# **Building Details**

**Building Area Total: 11368** sq ft **Sewer:** Public Sewer

**Heating:** Forced Air **Number Of Buildings:** 1