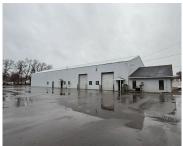

### 9350, SHAVER, PORTAGE, MI, 49024

https://tuckerbenner.com

Discover highly versatile flex space just minutes from US-131, offering the perfect combination of convenience and functionality. With suite sizes ranging from 1,300 SF to 30,000 SF, this property is tailored to meet the needs of businesses of all sizes. Each suite is equipped with overhead doors, making it an excellent choice for storage, warehousing, [...]

### **Basics**

Category: Commercial Lease Type: Industrial

Status: Active Bathrooms: 0 baths

**Lot size: 1.39** sq ft **Year built:** 1980

**Lot Size Acres: 1.39** acres **Business Type:** Professional/Office, Manufacturing

# **Building Details**

**Building Area Total: 6612** sq ft **Sewer:** Public Sewer

**Heating:** Forced Air **Number Of Buildings:** 1