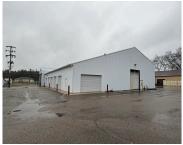

### 9350, SHAVER, PORTAGE, MI, 49024

https://tuckerbenner.com

Discover highly versatile flex space just minutes from US-131, offering the perfect combination of convenience and functionality. With suite sizes ranging from 1,300 SF to 30,000 SF, this property is tailored to meet the needs of businesses of all sizes. Each suite is equipped with overhead doors, making it an excellent choice for storage, warehousing, [...]

### **Basics**

Category: Commercial Lease Type: Industrial

Status: Active Bathrooms: 0 baths

**Lot size: 1.39** sq ft **Year built:** 1980

**Lot Size Acres: 1.39** acres **Business Type:** Professional/Office, Manufacturing

# **Building Details**

**Building Area Total: 6612** sq ft **Sewer:** Public Sewer

**Heating:** Forced Air **Number Of Buildings:** 1