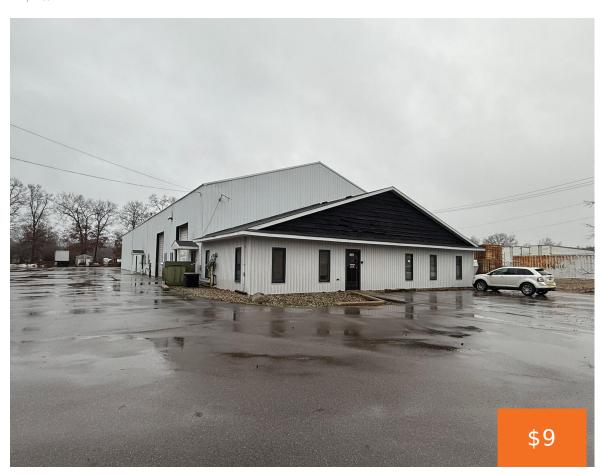

### 9350, SHAVER, PORTAGE, MI, 49024

https://tuckerbenner.com

Discover highly versatile flex space just minutes from US-131, offering the perfect combination of convenience and functionality. With suite sizes ranging from 1,300 SF to 30,000 SF, this property is tailored to meet the needs of businesses of all sizes. Each suite is equipped with overhead doors, making it an excellent choice for storage, warehousing, [...]

### **Basics**

Category: Commercial Lease Type: Industrial

Status: Active Bathrooms: 0 baths

**Lot size: 1.39** sq ft **Year built:** 1980

**Lot Size Acres: 1.39** acres **Business Type:** Professional/Office, Manufacturing

# **Building Details**

**Building Area Total: 6612** sq ft **Sewer:** Public Sewer

**Heating:** Forced Air **Number Of Buildings:** 1