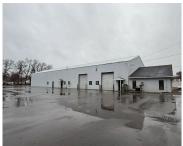

### 9350, SHAVER, PORTAGE, MI, 49024

https://tuckerbenner.com

Discover highly versatile flex space just minutes from US-131, offering the perfect combination of convenience and functionality. With suite sizes ranging from 1,300 SF to 30,000 SF, this property is tailored to meet the needs of businesses of all sizes. Each suite is equipped with overhead doors, making it an excellent choice for storage, warehousing, [...]

# **Building Details**

**Building Area Total: 8334** sq ft **Sewer:** Public Sewer

**Heating:** Forced Air **Number Of Buildings:** 1