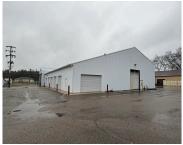

### 9350, SHAVER, PORTAGE, MI, 49024

https://tuckerbenner.com

Discover highly versatile flex space just minutes from US-131, offering the perfect combination of convenience and functionality. With suite sizes ranging from 1,300 SF to 30,000 SF, this property is tailored to meet the needs of businesses of all sizes. Each suite is equipped with overhead doors, making it an excellent choice for storage, warehousing, [...]

# **Building Details**

**Building Area Total: 8334** sq ft **Sewer:** Public Sewer

**Heating:** Forced Air **Number Of Buildings:** 1