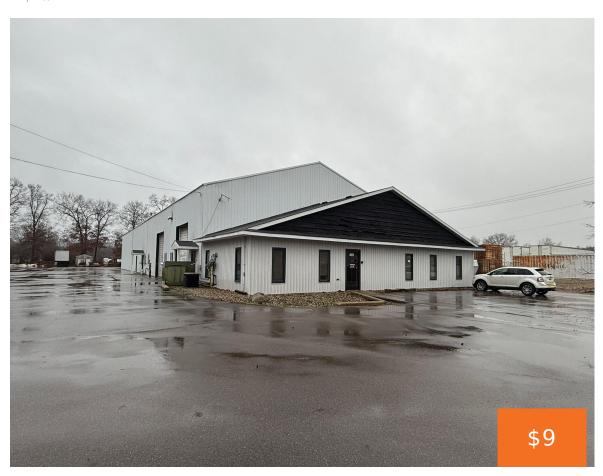

### 9350, SHAVER, PORTAGE, MI, 49024

https://tuckerbenner.com

Discover highly versatile flex space just minutes from US-131, offering the perfect combination of convenience and functionality. With suite sizes ranging from 1,300 SF to 30,000 SF, this property is tailored to meet the needs of businesses of all sizes. Each suite is equipped with overhead doors, making it an excellent choice for storage, warehousing, [...]

# **Building Details**

**Building Area Total: 8334** sq ft **Sewer:** Public Sewer

**Heating:** Forced Air **Number Of Buildings:** 1