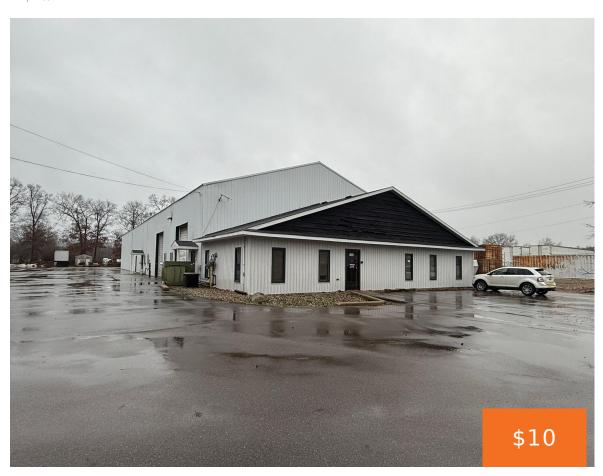

### 9350, SHAVER, PORTAGE, MI, 49024

https://tuckerbenner.com

Discover highly versatile flex space just minutes from US-131, offering the perfect combination of convenience and functionality. With suite sizes ranging from 1,300 SF to 30,000 SF, this property is tailored to meet the needs of businesses of all sizes. Each suite is equipped with overhead doors, making it an excellent choice for storage, warehousing, [...]