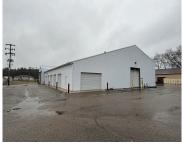

### 9350, SHAVER, PORTAGE, MI, 49024

https://tuckerbenner.com

Discover highly versatile flex space just minutes from US-131, offering the perfect combination of convenience and functionality. With suite sizes ranging from 1,300 SF to 30,000 SF, this property is tailored to meet the needs of businesses of all sizes. Each suite is equipped with overhead doors, making it an excellent choice for storage, warehousing, [...]