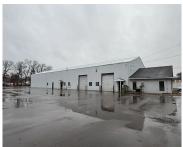

### 9350, SHAVER, PORTAGE, MI, 49024

https://tuckerbenner.com

Discover highly versatile flex space just minutes from US-131, offering the perfect combination of convenience and functionality. With suite sizes ranging from 1,300 SF to 30,000 SF, this property is tailored to meet the needs of businesses of all sizes. Each suite is equipped with overhead doors, making it an excellent choice for storage, warehousing, [...]