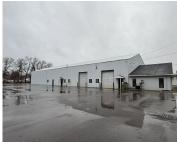

### 9350, SHAVER, PORTAGE, MI, 49024

https://tuckerbenner.com

Discover highly versatile flex space just minutes from US-131, offering the perfect combination of convenience and functionality. With suite sizes ranging from 1,300 SF to 30,000 SF, this property is tailored to meet the needs of businesses of all sizes. Each suite is equipped with overhead doors, making it an excellent choice for storage, warehousing, [...]

# **Building Details**

**Building Area Total: 6478** sq ft Sewer: Public Sewer

Number Of Buildings: 1**Heating:** Forced Air