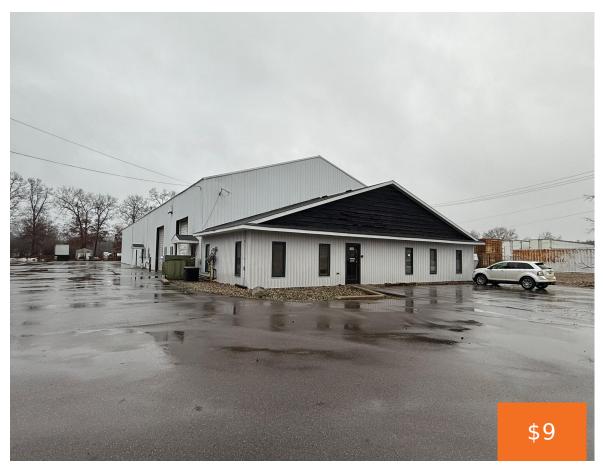

### 9350, SHAVER, PORTAGE, MI, 49024

https://tuckerbenner.com

Discover highly versatile flex space just minutes from US-131, offering the perfect combination of convenience and functionality. With suite sizes ranging from 1,300 SF to 30,000 SF, this property is tailored to meet the needs of businesses of all sizes. Each suite is equipped with overhead doors, making it an excellent choice for storage, warehousing, [...]

# **Building Details**

**Building Area Total: 6478** sq ft Sewer: Public Sewer

Number Of Buildings: 1**Heating:** Forced Air