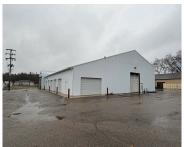

### 9350, SHAVER, PORTAGE, MI, 49024

https://tuckerbenner.com

Discover highly versatile flex space just minutes from US-131, offering the perfect combination of convenience and functionality. With suite sizes ranging from 1,300 SF to 30,000 SF, this property is tailored to meet the needs of businesses of all sizes. Each suite is equipped with overhead doors, making it an excellent choice for storage, warehousing, [...]

# **Building Details**

**Building Area Total: 6478** sq ft Sewer: Public Sewer

Number Of Buildings: 1**Heating:** Forced Air