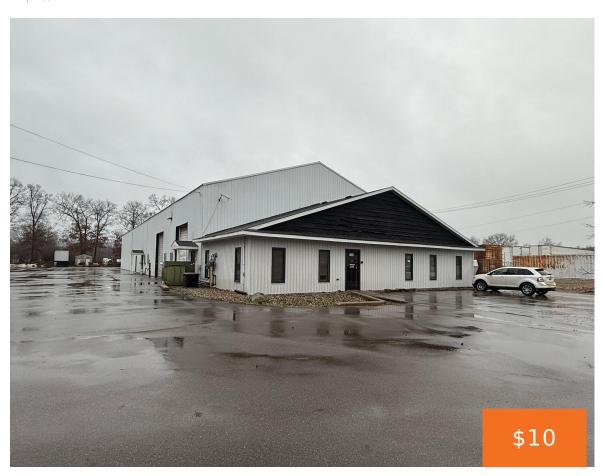

## 9350, SHAVER, PORTAGE, MI, 49024

https://tuckerbenner.com

Discover highly versatile flex space just minutes from US-131, offering the perfect combination of convenience and functionality. With suite sizes ranging from 1,300 SF to 30,000 SF, this property is tailored to meet the needs of businesses of all sizes. Each suite is equipped with overhead doors, making it an excellent choice for storage, warehousing, [...]