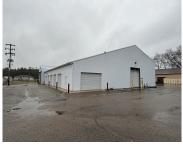

## 9350, SHAVER, PORTAGE, MI, 49024

https://tuckerbenner.com

Discover highly versatile flex space just minutes from US-131, offering the perfect combination of convenience and functionality. With suite sizes ranging from 1,300 SF to 30,000 SF, this property is tailored to meet the needs of businesses of all sizes. Each suite is equipped with overhead doors, making it an excellent choice for storage, warehousing, [...]