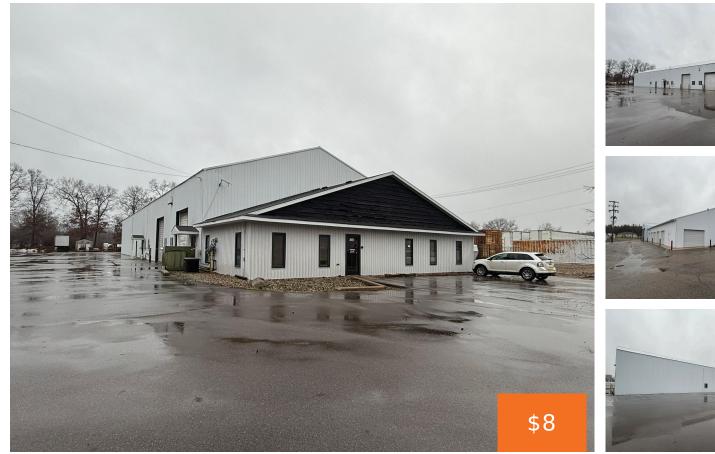

## 9350, SHAVER, PORTAGE, MI, 49024

https://tuckerbenner.com

Discover highly versatile flex space just minutes from US-131, offering the perfect combination of convenience and functionality. With suite sizes ranging from 1,300 SF to 30,000 SF, this property is tailored to meet the needs of businesses of all sizes. Each suite is equipped with overhead doors, making it an excellent choice for storage, warehousing, [...]

## Basics

Category: Commercial Lease Status: Active Lot size: 1.39 sq ft Lot Size Acres: 1.39 acres County: Kalamazoo Type: Industrial Bathrooms: 0 baths Year built: 1980 Business Type: Storage

# **Building Details**

**Building Area Total: 13090** sq ft **Heating:** Forced Air Sewer: Public Sewer Number Of Buildings: 1

WaterSource:

Public