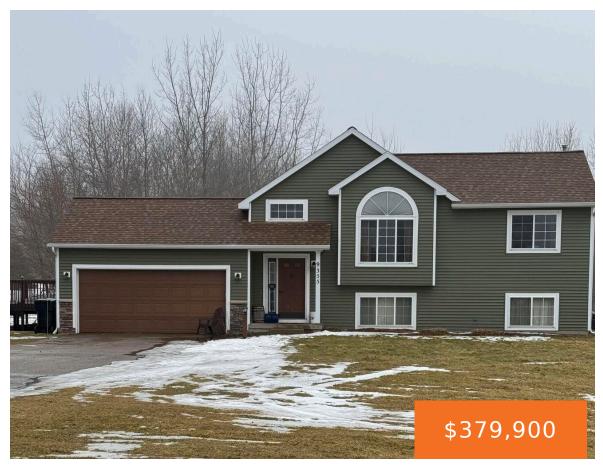

### 9355, YOUNG, ROCKFORD, MI, 49341

https://tuckerbenner.com

Charming country living on over 2 acres! This property offers the perfect blend of privacy and tranquility with partial woods and plenty of space to enjoy the outdoors. Features include two sheds for ample storage, a fenced garden ideal for gardening enthusiasts, and a spacious deck perfect for entertaining or relaxing. Enjoy the summer months [...]

- 4 beds
- 2 baths
- Single Family Residence
- Residential
- Active
- 1940 sq ft

×

**Bathrooms Full:** 2

**Rooms Total:** 5

Type: Single Family Residence

Bedrooms: 4 beds

**Area: 1940** sq ft

Year built: 2001

Lot Size Acres: 2.13 acres

County: Kent

# **Building Details**

**Building Area Total: 1040** sq ft

**Heating:** Forced Air

Roof: Shingle

Basement: Daylight

**Construction Materials:** Vinyl Siding

Stories: 1

Levels: Bi-Level