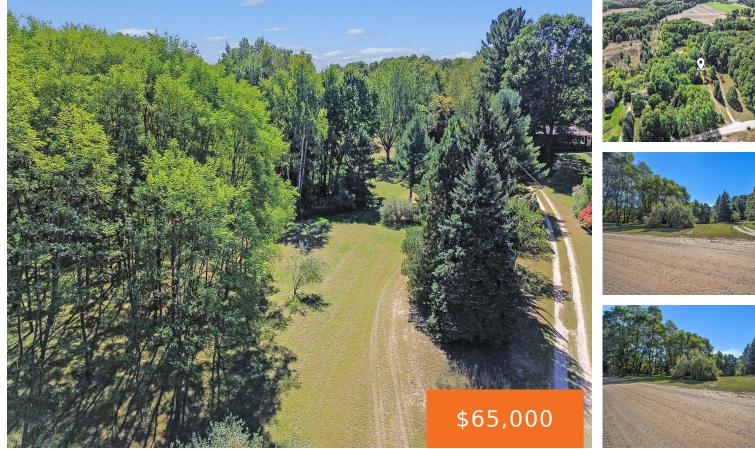

### 9378, 3 MILE, HESPERIA, MI, 49421

https://tuckerbenner.com

Explore the possibilities with this beautiful 8.14-acre buildable parcel in Hesperia, offering the perfect mix of cleared land and wooded privacy. With electric already attached at the perfect building site, this property is ready for your dream home or recreational escape. Located just minutes from town, you'll enjoy convenient access to the White River, local [...]

# **Amenities & Features**

**Utilities:** Phone Available, Electricity Available, Electricity Connected

Lot Features: Buildable, Cleared, Recreational, Wooded