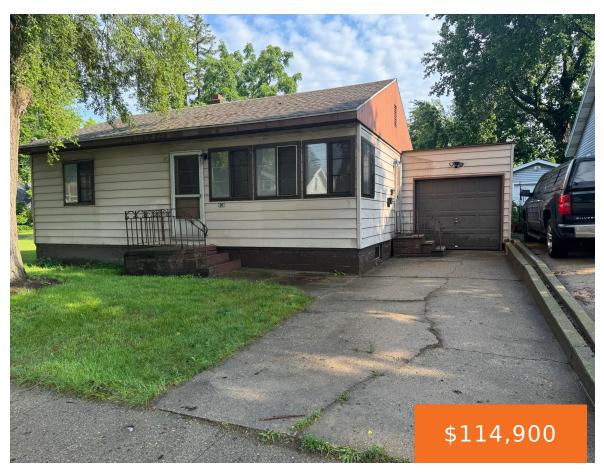

### 938, SOUTHERN, MUSKEGON, MI, 49441

https://tuckerbenner.com

Charming 2-Bedroom Home with Spacious Corner Lot This cozy 2-bedroom home has served as both a Homestead and rental property, offering flexibility for a variety of living situations. It features a welcoming dining room, an attached garage, and a full basement equipped with a laundry area, workshop, utility room, and two recreational rooms—perfect for additional [...]

- 2 beds
- 1 bath
- Single Family Residence
- Residential
- Active
- 768 sq ft

#### **Basics**

Category: Residential Type: Single Family Residence

Status: Active Bedrooms: 2 beds

Bathrooms: 1 bath Area: 768 sq ft

**Lot size: 0.19** sq ft **Year built:** 1940

Bathrooms Full: 1 Lot Size Acres: 0.19 acres

## **Building Details**

**Building Area Total: 768** sq ft **Construction Materials:** Aluminum Siding

Architectural Style: Ranch Sewer: Public

**Heating:** Forced Air **Stories:** 1

**Roof:** Composition Basement: Full