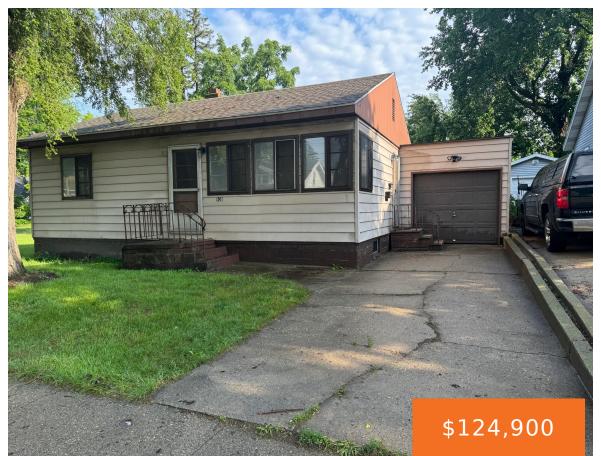

## 938, SOUTHERN, MUSKEGON, MI, 49441

https://tuckerbenner.com

Investor special with this versatile 2-bedroom home, previously used as both a homestead and rental. The property features a cozy dining room and an attached garage, making everyday living convenient and comfortable. The full basement is a standout, equipped with a laundry area, workshop, utility room, and two recreation rooms, offering ample space for various [...]

- 2 beds
- 1 bath
- Single Family Residence
- Residential
- Active
- 768 sq ft

# **Building Details**

**Building Area Total: 768** sq ft **Construction Materials:** Aluminum Siding

**Architectural Style:** Ranch **Sewer:** Public Sewer

**Heating:** Forced Air **Stories:** 1

Basement: Full

Parking Features: Attached Garage Spaces: 1

WaterSource: Public Appliances: Dryer, Washer