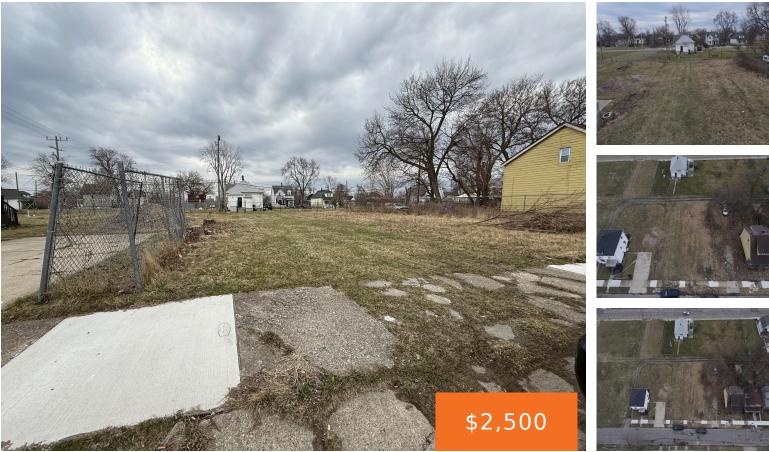

### 9384, JAMESON, DETROIT, MI, 48214

https://tuckerbenner.com

Seize the chance to invest in this lot of land on Detroit's East Side! With property values in a notable upswing, this parcel offers a strategic location for your next project! This lot is in proximity to historic districts like Indian Village and West Village. Dont Miss out on contributing to and benefiting from the [...]

## **Basics**

Category: Land Status: Active Lot size: 0.07 sq ft County: Wayne Type: Lot Bathrooms: 0 baths Lot Size Acres: 0.07 acres