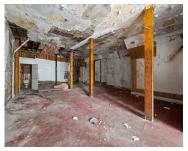

# **Building Details**

**Building Area Total: 3920** sq ft **Number Of Units Total:** 1

Construction Materials: Brick Sewer: Public Sewer

**Heating:** Hot Water **StoriesTotal:** 2914

Number Of Buildings: 1