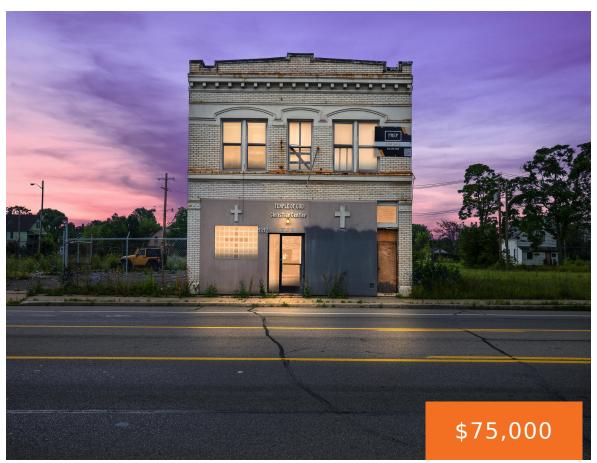

### 9392, MACK, DETROIT, MI, 48214

https://tuckerbenner.com

9392 Mack AVE is a two-story mixed use development opportunity in Detroit's East Village neighborhood. East Village is home to Pewabic Pottery's headquarters plus classic apartment towers like The Kean and The Hibbard among others. It is also home to several amazing eateries including Rose's Fine Food and Wine and Ivy Kitchen & Cocktails. It [...]

### **Basics**

Category: Commercial Sale Type: Business

Status: Active Bathrooms: 1 bath

**Lot size: 0.09** sq ft **Year built:** 1913

Bathrooms Full: 1 Lot Size Acres: 0.09 acres

Business Type: Other County: Wayne

# **Building Details**

**Building Area Total: 3920** sq ft **Number Of Units Total:** 1

Construction Materials: Brick Sewer: Public Sewer

**Heating:** Hot Water **StoriesTotal:** 2914

Number Of Buildings: 1