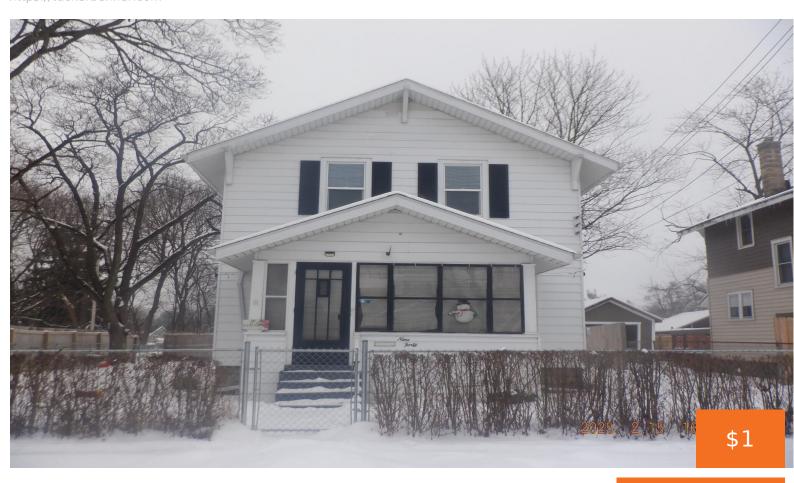

## 940, ALBERT, KALAMAZOO, MI, 49048

https://tuckerbenner.com

Online Auction www.Auction.com 940 Albert Ave Kalamazoo MI 49048 This 3-bedroom 1 bath home sits in the City of Kalamazoo. 1 car Detached garage, fenced yard. This property is now active in an online auction. All offers must be submitted on the property's listing page at www.auction.com. The sale will be subject to 5% or [...]

- 3 beds
- 1 bath
- Single Family Residence
- Residential
- Active
- 1192 sq ft

### **Basics**

Category: Residential Type: Single Family Residence

Status: Active

Bedrooms: 3 beds

Bathrooms: 1 bath

Area: 1192 sq ft

Vear built: 1921

Bathrooms Full: 1 Lot Size Acres: 0.1 acres