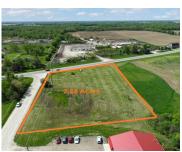

#### 9400, MICHIGAN, SALINE, MI, 48176

https://tuckerbenner.com

The BENEFIT of this Commercially Zoned Lot in Saline Township located near the intersection of W. Michigan Ave HWY and Dell Road (The main corridor to everything west, Michigan International Speedway, festivals, lakes, parks and more. This parcel offers an amazing opportunity for the commercial investor/developer as it is the only C-1 Commercially Zoned lot [...]

### **Basics**

Category: Land Type: Commercial Land

Status: Active Bathrooms: 0 baths

Lot size: 2.96 sq ft Lot Size Acres: 2.96 acres

County: Washtenaw