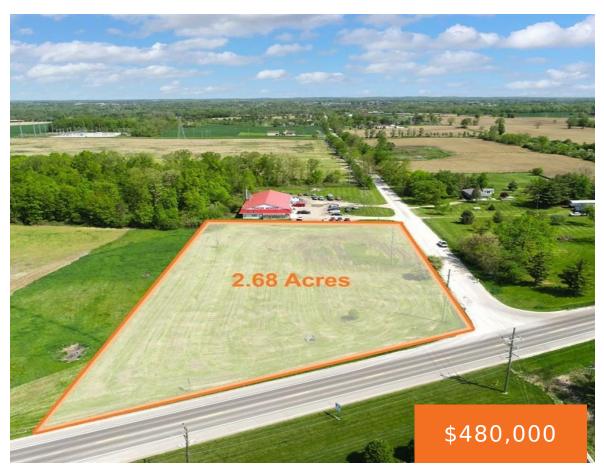

#### 9400, MICHIGAN, SALINE, MI, 48176

https://tuckerbenner.com

The BENEFIT of this Commercially Zoned Lot in Saline Township located near the intersection of W. Michigan Ave HWY and Dell Road (The main corridor to everything west, Michigan International Speedway, festivals, lakes, parks and more. This parcel offers an amazing opportunity for the commercial investor/developer as it is the only C-1 Commercially Zoned lot [...]

### **Basics**

Category: Land Type: Commercial Land

Status: Active Bathrooms: 0 baths

Lot size: 2.96 sq ft Lot Size Acres: 2.96 acres

County: Washtenaw