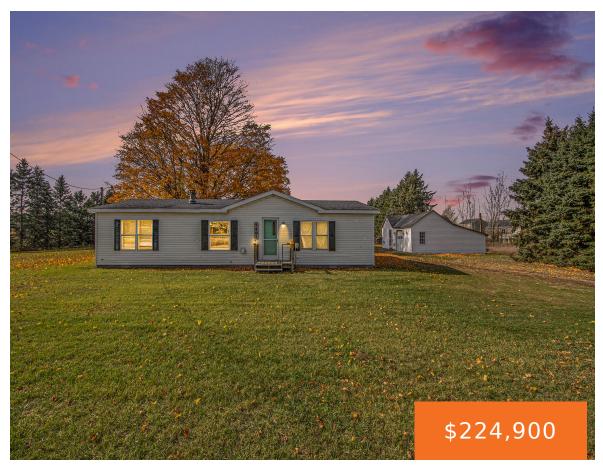

## 9401, 108TH, ZEELAND, MI, 49464

https://tuckerbenner.com

Lounge by the campfire and enjoy the crisp nights of autumn. Next summer, enjoy fresh blueberries straight from the patch. This 3 bed, 2 full modular home is ready for you. The interior has been freshly painted. Many rooms received new carpet in 2024. Several of the windows were replaced in 2023. This home is [...]

- 3 beds
- 2 baths
- Single Family Residence
- Residential
- Active
- 1372 sq ft

×