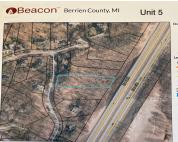

#### **Basics**

Category: Land Type: Lot

Bathrooms: 0 baths **Status:** Active

Subdivision Name: Weko Dunes Estates Lot size: 1.09 sq ft

Lot Size Acres: 1.09 acres **County:** Berrien

## **Miscellaneous**

**Road Surface Type:** Paved CrossStreet: Dunewood Dr and Kramer Court

Listing Terms: Cash, Conventional