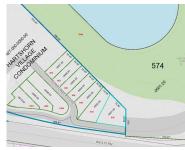

### 942, BOARDWALK COVE, MUSKEGON, MI, 49441

https://tuckerbenner.com

Discover the perfect canvas for your vision with this waterfront buildable lot. Ideal for builders and developers seeking an exceptional investment opportunity or a buyer looking to build their dream home in a great location. This parcel promises endless possibilities in a highly sought-after location, nestled between the prestigious Hartshorn Marina and the prestigious \$250 [...]