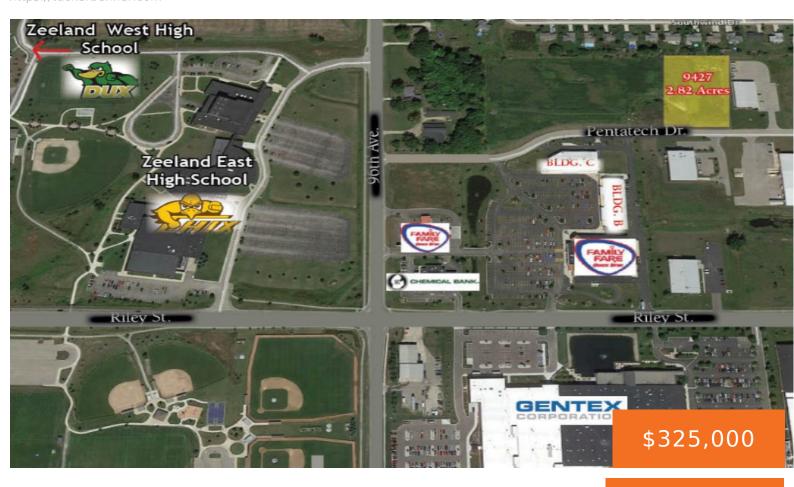

# 9427, PENTATECH, ZEELAND, MI, 49464

https://tuckerbenner.com

Ground lease considered. Ideal office/service suite located in desirable
Bridgewater Square – retail development anchored by Family Fare. Located
across from Zeeland schools and world-renown Gentex Corporation.

# **Basics**

Type: Commercial Land Category: Land

**Status:** Active Bathrooms: 0 baths

Lot Size Acres: 2.82 acres Lot size: 2.82 sq ft

County: Ottawa

# **Miscellaneous**

CrossStreet: Southwind Dr & Pentatech Dr Road Surface Type: Paved

**Listing Terms:** Cash, Conventional