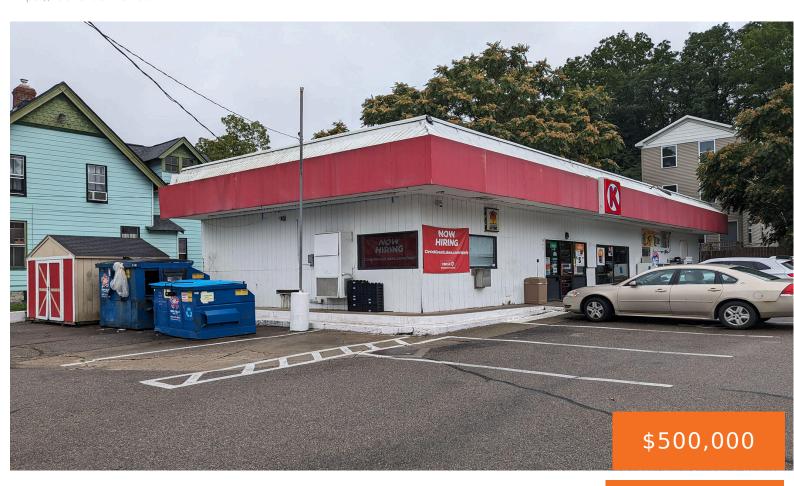

Prime retail pad located right off I-94. Building is approximately 2,190 SF on just under 0.30 acre. Site has a built-in walk-in cooler. Convenience stores are allowed. Site great for coffee, cafe, restaurants, general retail and a variety of personal and professional services. Liquor license is not available. Please call broker for additional information.