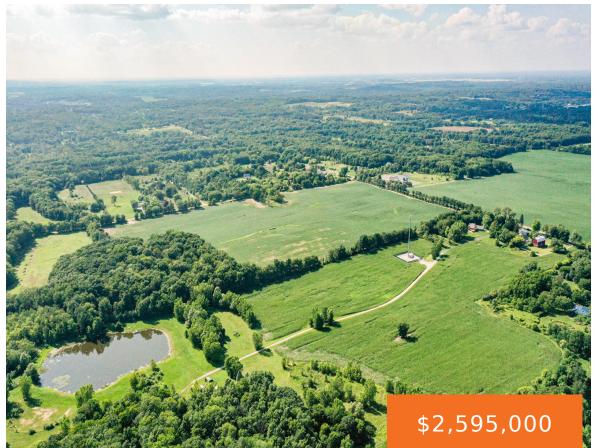

## 9434, 84TH, ALTO, MI, 49302

https://tuckerbenner.com

Kent County Web Map

Welcome to sprawling 54-acre property that offers the perfect blend of natural beauty with the combination of trees, a pond and open land. This remarkable property offers endless possibilities! Included with the sale of this land is a newer (built 2017) walkout ranch style home with 4 bedrooms, 3.5 bathrooms. SEE MLS listing 23028965.

## **Basics**

Category: Land Type: Acreage

Status: Active Bathrooms: 0 baths

Lot size: 54 sq ft Lot Size Acres: 54 acres

County: Kent

## **Amenities & Features**

Waterfront Features: Private Frontage, Pond Lot Features: Buildable, Tillable, Wooded