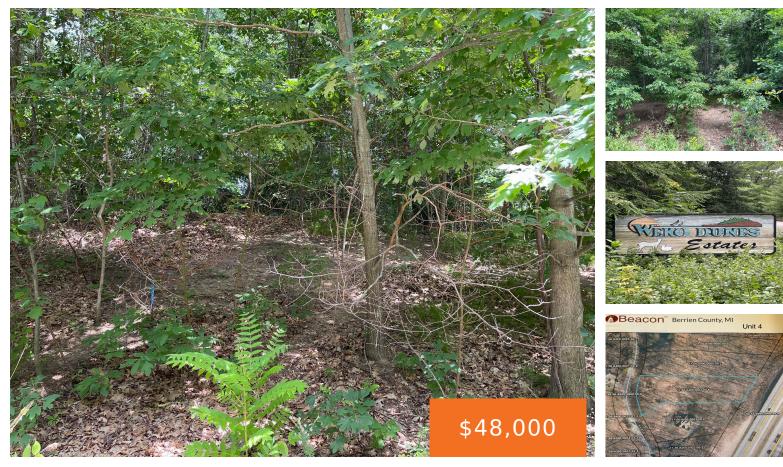

#### 9435, KRAMER, BRIDGMAN, MI, 49106

https://tuckerbenner.com

Build you Dream Home near Lake Michigan! Prime, Rolling Wooded dune lot in Bridgman (Weko Dunes Estates). 90 Minutes from Downtown Chicago. Perfect location close to Weko Beach, ideal for primary residence or second home. City water, city sewer at the street. Explore all that Southwest Michigan has to

#### Basics

Category: Land Status: Active Lot size: 1.16 sq ft Lot Size Acres: 1.16 acres Type: Lot Bathrooms: 0 baths Subdivision Name: Weko Dunes Estates County: Berrien

# **Amenities & Features**

Utilities: Phone Available, Water Available, Sewer Available, Natural GasWaterfrontAvailable, Electricity Available, Cable Available, NoneFeatures: Lake

Lot Features: Rolling Hills, Site Condo, Buildable, Wooded

### Miscellaneous

**CrossStreet:** Dunewood Dr and Kramer Ct

Listing Terms: Cash, Conventional