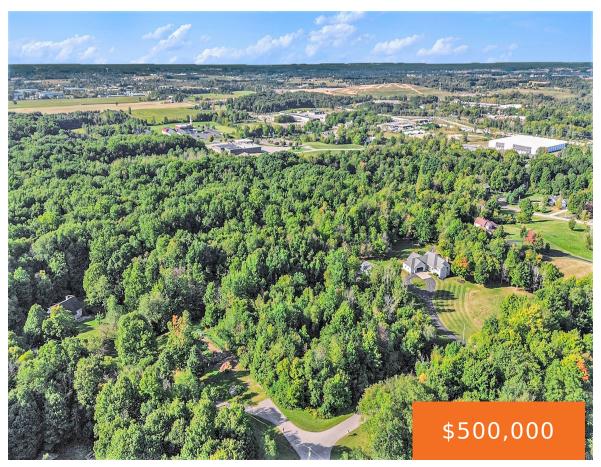

#### 9440, WESTVIEW, BYRON CENTER, MI, 49315

https://tuckerbenner.com

4.5 Acre Wooded Lot that can be split In Byron Center In The Corinth Estates Development. Property Has Passed Perk Test. Location Is In The Country But Very Close To 131 And The M-6.

# **Basics**

Category: Land

**Status:** Active

Lot size: 4.53 sq ft

County: Kent

Type: Acreage

Bathrooms: 0 baths

Lot Size Acres: 4.53 acres

# **Amenities & Features**

**Utilities:** Phone Available, Natural Gas Available, Well, Phone Connected, Septic, Electricity Connected

**Lot Features:** Level, Buildable, Cul-De-Sac, Wooded