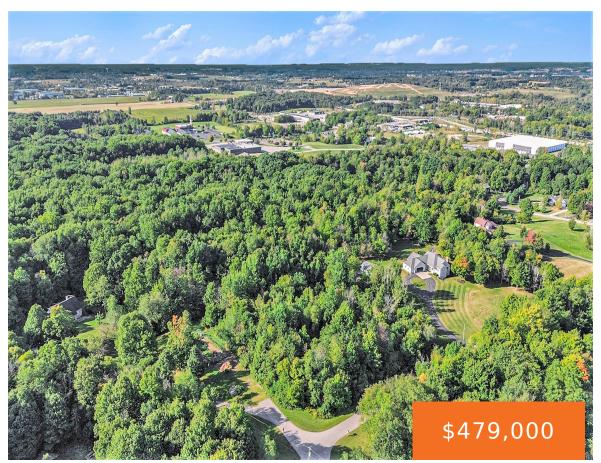

### 9440, WESTVIEW, BYRON CENTER, MI, 49315

https://tuckerbenner.com

Excellent 4.5 acre wooded lot that can be split In Byron Center in the Corinth Estates Development! Property has passed a perc test and is ready to be built on. Bring your own builder! Location has a country feel, but still very close to 131 And the M-6.

### **Basics**

Category: Land Type: Acreage

Status: Active Bathrooms: 0 baths

Lot size: 4.53 sq ft Lot Size Acres: 4.53 acres

County: Kent

### **Amenities & Features**

Utilities: Natural Gas Available, Phone Connected, Phone Available, WaterSource: Well

**Electricity Connected** 

Lot Features: Level, Buildable, Cul-De-Sac, Wooded