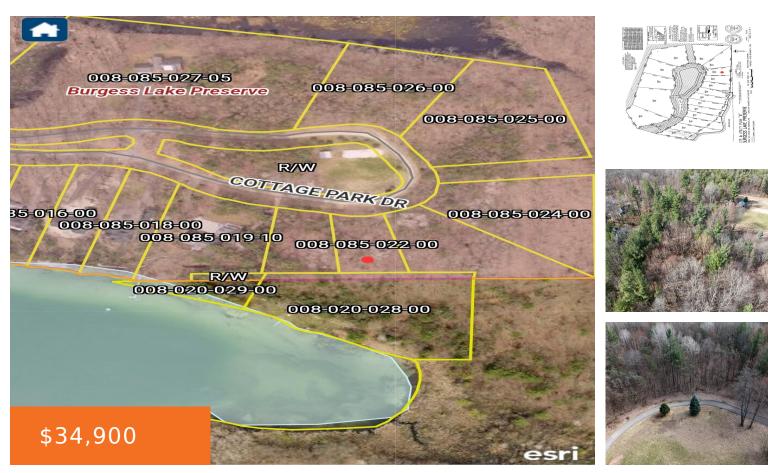

### 9442, COTTAGE PARK, GREENVILLE, MI, 48838

https://tuckerbenner.com

Come build your dream home in the Burgess Lake preserve. Nestled on a private drive and across from one of the common areas. You will fall in love. Don't miss your opportunity!

×

Basics

Category: Land Status: Active Lot size: 0.7 sq ft County: Montcalm Type: Lot Bathrooms: 0 baths Lot Size Acres: 0.7 acres